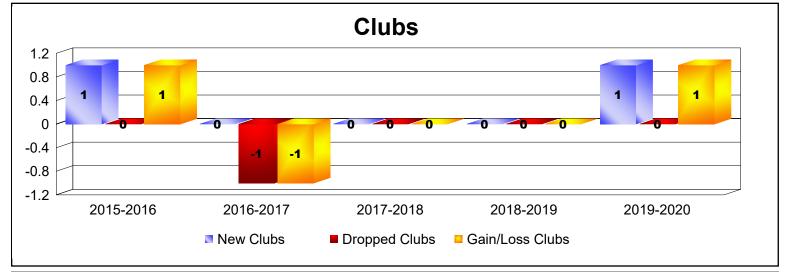

District 11 D1 As of June 2020 Cumulative

| Year      | New<br>Clubs | Dropped<br>Clubs | Gain/<br>Loss<br>Clubs | New<br>Members | Charter<br>Members | Reinstate<br>Members | Transfer<br>Members | Total<br>Member<br>Added | Total<br>Members<br>Dropped | Gain/<br>Loss<br>Members |
|-----------|--------------|------------------|------------------------|----------------|--------------------|----------------------|---------------------|--------------------------|-----------------------------|--------------------------|
| 2015-2016 | 1            | 0                | 1                      | 100            | 31                 | 5                    | 1                   | 137                      | -189                        | -52                      |
| 2016-2017 | 0            | -1               | -1                     | 70             | 0                  | 12                   | 6                   | 88                       | -174                        | -86                      |
| 2017-2018 | 0            | 0                | 0                      | 127            | 2                  | 12                   | 8                   | 149                      | -126                        | 23                       |
| 2018-2019 | 0            | 0                | 0                      | 79             | 1                  | 2                    | 5                   | 87                       | -117                        | -30                      |
| 2019-2020 | 1            | 0                | 1                      | 74             | 48                 | 6                    | 3                   | 131                      | -132                        | -1                       |
| Average   | 0            | 0                | 0                      | 90             | 16                 | 7                    | 5                   | 118                      | -148                        | -29                      |