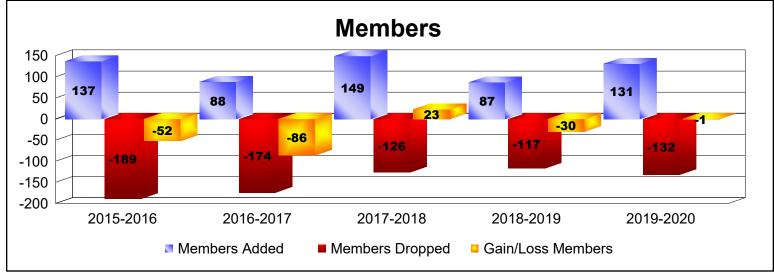

District 11 D1 As of June 2020 Cumulative

| Year      | New<br>Clubs | Dropped<br>Clubs | Gain/<br>Loss<br>Clubs | New<br>Members | Charter<br>Members | Reinstate<br>Members | Transfer<br>Members | Total<br>Member<br>Added | Total<br>Members<br>Dropped | Gain/<br>Loss<br>Members |
|-----------|--------------|------------------|------------------------|----------------|--------------------|----------------------|---------------------|--------------------------|-----------------------------|--------------------------|
| 2015-2016 | 1            | 0                | 1                      | 100            | 31                 | 5                    | 1                   | 137                      | -189                        | -52                      |
| 2016-2017 | 0            | -1               | -1                     | 70             | 0                  | 12                   | 6                   | 88                       | -174                        | -86                      |
| 2017-2018 | 0            | 0                | 0                      | 127            | 2                  | 12                   | 8                   | 149                      | -126                        | 23                       |
| 2018-2019 | 0            | 0                | 0                      | 79             | 1                  | 2                    | 5                   | 87                       | -117                        | -30                      |
| 2019-2020 | 1            | 0                | 1                      | 74             | 48                 | 6                    | 3                   | 131                      | -132                        | -1                       |
| Average   | 0            | 0                | 0                      | 90             | 16                 | 7                    | 5                   | 118                      | -148                        | -29                      |